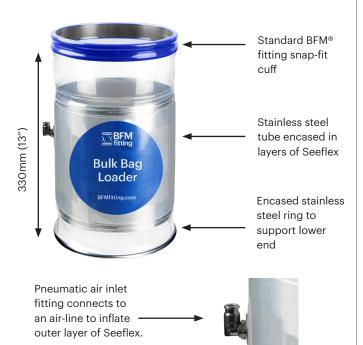

## Bulk Bag Loader

- A three-layered filling head featuring a stainless steel core fully encased in Seeflex ether-based urethane.
- Includes external air fitting that plugs into an 8mm pneumatic air line to inflate super strong & flexible outer layer.
- Top of loader simply snaps into a BFM® fitting spigot and features a fully encapsulated stainless steel ring to support lower end.
- Inflates in seconds and seals tight on the neck of bulk bag, eliminating product leaks.
- Much safer for workers hands as there are no pinch points.
- · Can be used on bulk bags with or without plastic liners.
- **NB:** Pneumatic air-line is recommended to operate between 3 4 psi, up to a **maximum of 6psi**.

Length for all Ø

(measured from the bottom of the cuff to the end of connector)

330mm / 13"